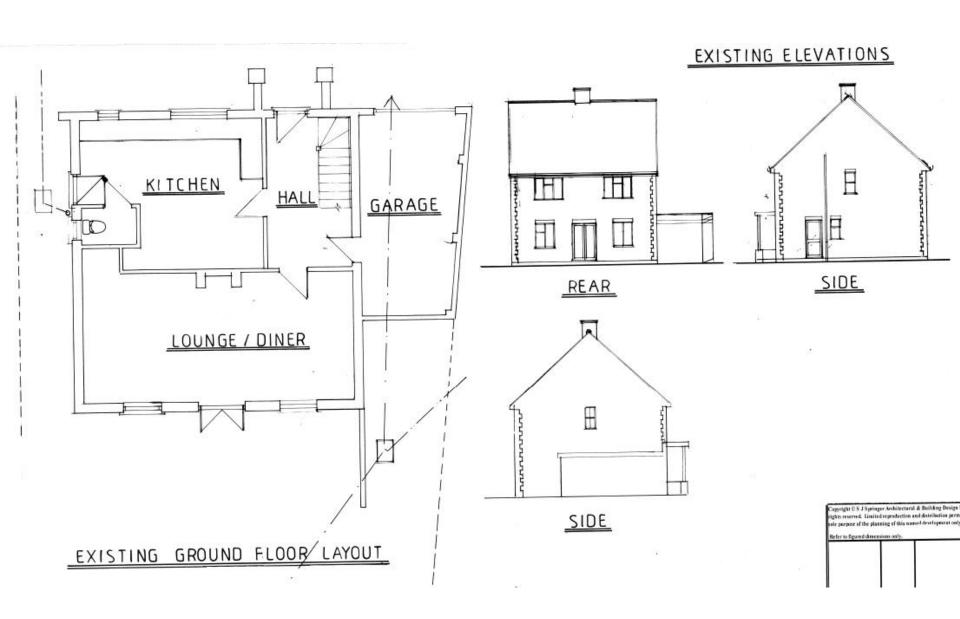

#### PROPOSED GROUND FLOOR LAYOUT

Coperight C.S. J. Springer Arch
rights reserved. Limited reprosole purpose of the planning of
Refer to figured dimensions on
Revision Ref. Rev.Da
Client Mr. & Mrs WILKINSON

Praying Description
PROPOSED GROUND FLOOR
LAYOUT

Deaving No SJS 2020 / 1 / 2

Architectura 44 Netley Street, Fare

Tel/Fax 01252 541760 En

Conn

11<sup>th</sup> March 2020