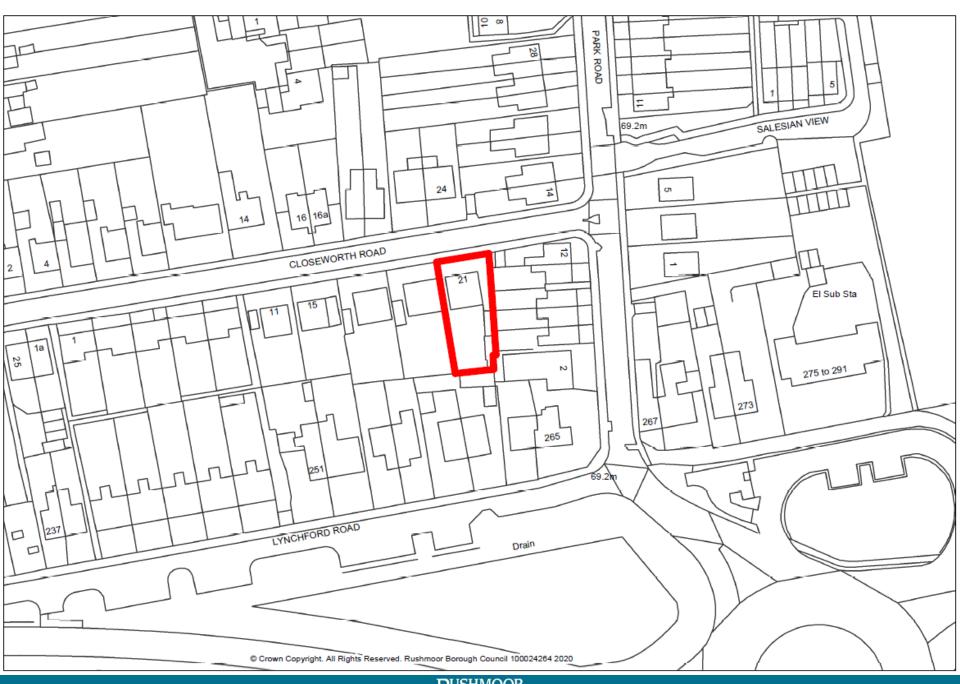

11th March 2020

Item 3: 20/00024/FULPP

36 Invincible Road, Farnborough

Item 4: 20/00099/FULPP

21 Closeworth Road, Farnborough