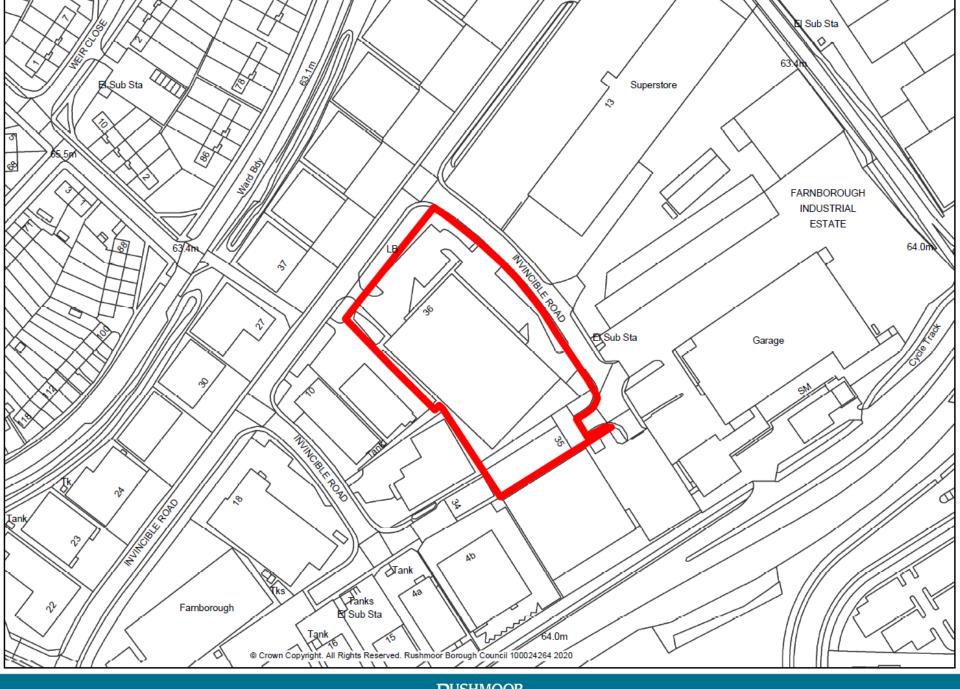

11th March 2020

Item 3: 20/00024/FULPP

36 Invincible Road, Farnborough

Item 4: 20/00099/FULPP

21 Closeworth Road, Farnborough