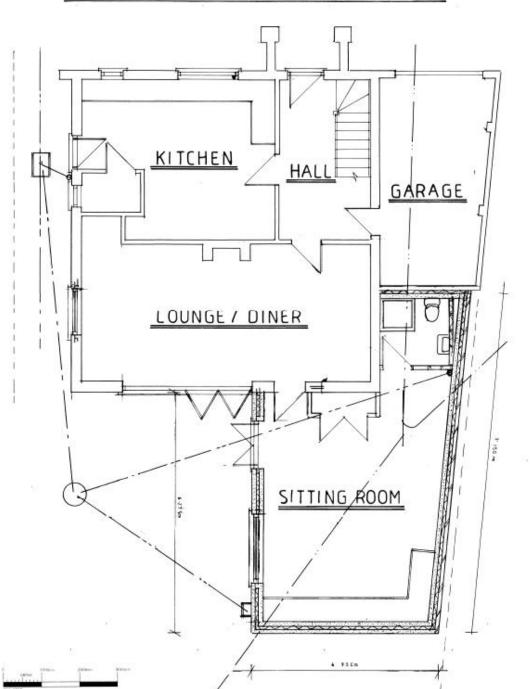

#### PROPOSED GROUND FLOOR LAYOUT

Coperight C.S. J. Springer Arch
rights reserved. Limited reprosole purpose of the planning of
Refer to figured dimensions on
Revision Ref. Rev.Da
Client Mr. & Mrs WILKINSON

Praying Description
PROPOSED GROUND FLOOR
LAYOUT

Deaving No SJS 2020 / 1 / 2

Architectura 44 Netley Street, Fare

Tel/Fax 01252 541760 En

Conn

11<sup>th</sup> March 2020