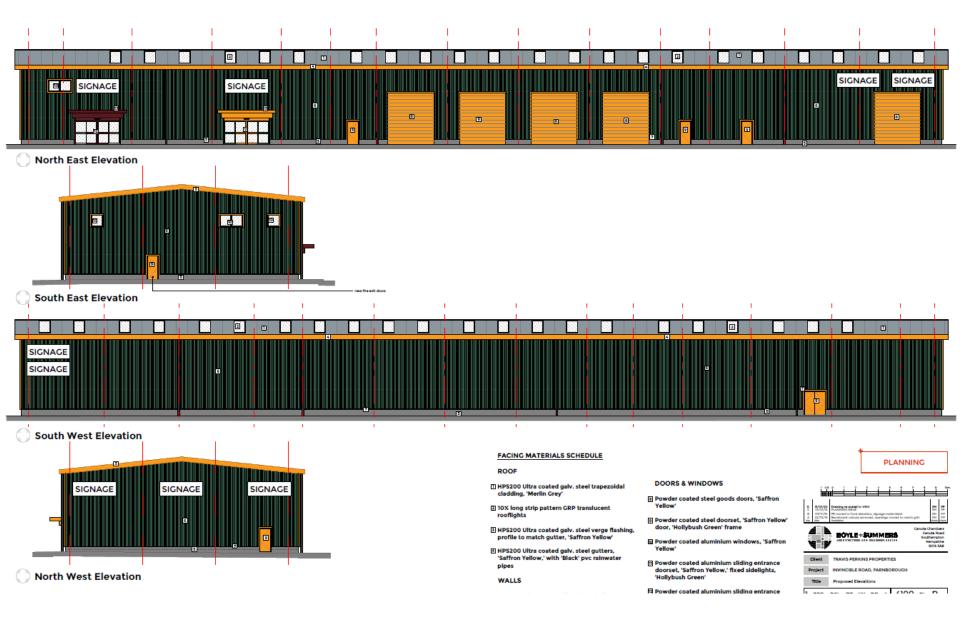

11th March 2020

Item 3: 20/00024/FULPP

36 Invincible Road, Farnborough













Item 4: 20/00099/FULPP

21 Closeworth Road, Farnborough













#### PROPOSED ELEVATIONS



#### PROPOSED GROUND FLOOR LAYOUT



Coperight C.S. J. Springer Arch
rights reserved. Limited reprosole purpose of the planning of
Refer to figured dimensions on
Revision Ref. Rev.Da
Client Mr. & Mrs WILKINSON

Praying Description
PROPOSED GROUND FLOOR
LAYOUT

Deaving No SJS 2020 / 1 / 2

Architectura 44 Netley Street, Fare

Tel/Fax 01252 541760 En

Conn

11<sup>th</sup> March 2020

### Agenda Item No.5: Enforcement

14 Ash Road, Aldershot



11<sup>th</sup> March 2020