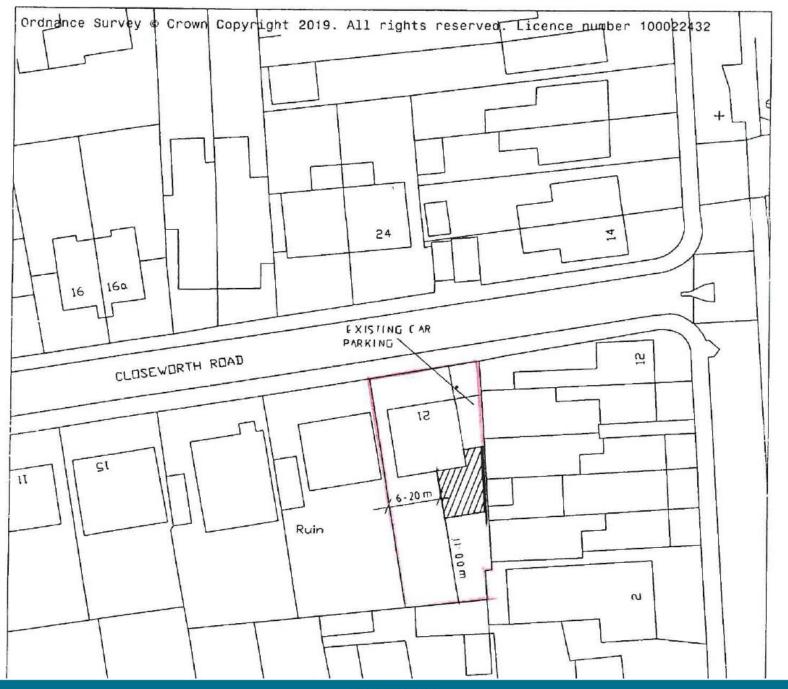

11th March 2020

Item 3: 20/00024/FULPP

36 Invincible Road, Farnborough

Item 4: 20/00099/FULPP

21 Closeworth Road, Farnborough