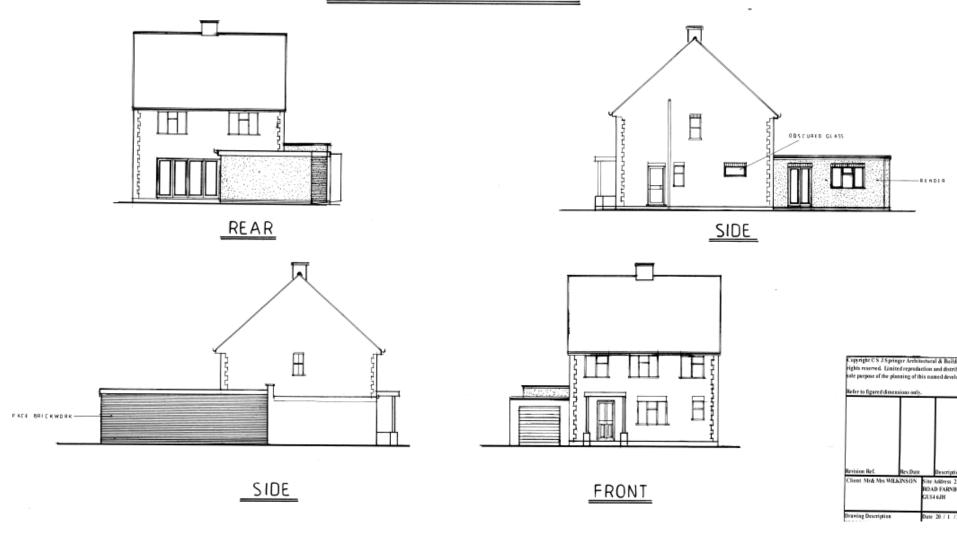

11th March 2020

Item 3: 20/00024/FULPP

36 Invincible Road, Farnborough













Item 4: 20/00099/FULPP

21 Closeworth Road, Farnborough













#### PROPOSED ELEVATIONS



#### PROPOSED GROUND FLOOR LAYOUT



Coperight C.S. J. Springer Arch
rights reserved. Limited reprosole purpose of the planning of
Refer to figured dimensions on
Revision Ref. Rev.Da
Client Mr. & Mrs WILKINSON

Praying Description
PROPOSED GROUND FLOOR
LAYOUT

Deaving No SJS 2020 / 1 / 2

Architectura 44 Netley Street, Fare

Tel/Fax 01252 541760 En

Conn

11<sup>th</sup> March 2020

### Agenda Item No.5: Enforcement

14 Ash Road, Aldershot



11<sup>th</sup> March 2020